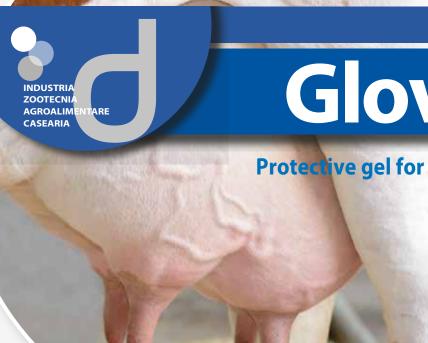

# **Glove Tits**

Protective gel for the dry and pre-birth period

High-power protective filming gel designed to prevent environmental agents from penetrating the teat canal of the quarter during dry and pre-birth period.

#### APPLY BEFORE DRYING OFF THE COWS

Apply with a disposable cup. It dries very quickly forming a very resistant and highly durable elastomeric film, contributing to the reduction of the onset of mastitis.