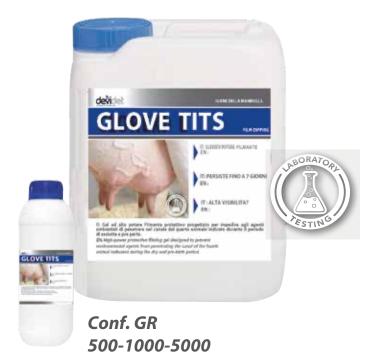

# **Glove Tits**

Protective gel for the dry and pre-birth period

High-power protective filming gel designed to prevent environmental agents from penetrating the teat canal of the quarter during dry and pre-birth period.

## **ADVANTAGES**

- UP TO 6/7 DAYS OF COVERAGE
- LOW COST PER COW
- WATERPROOF
- HIGH VISIBILITY
- 1 LT. GLOVE TITS X120 TREATED COWS